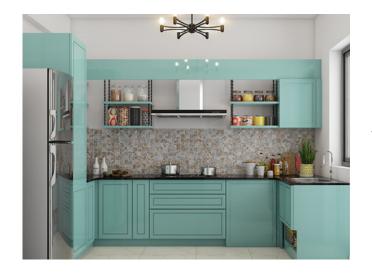

#### Kitchen

- Flooring/Skirting: Anti-skid Vitrified tiles.
- Countertop: Granite.