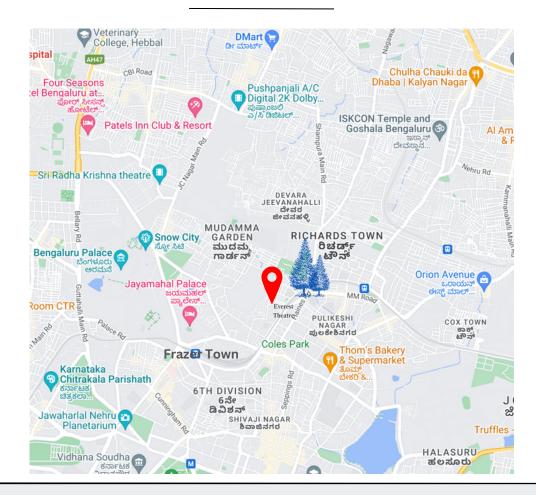

## LOCATION MAP

Bordered by glorious parks and timeless landmarks, this new development on the edge of Frazer Town has been created with well-being and a healthy lifestyle in mind.

It brings you a striking central location close to a vibrant town-centre with superb amenities & an easy travel anywhere in Bangalore

# Unlimited places to **EXPLORE**

CBD Pre-Independence

**COMMERCIAL STREET** 

CBD Post-Independence

MG Road 4.4 KM

Commercial Street 2.4 KM

> Cantonment 2.0 KM

Lavelle Road 5.1 KM

Marathalli/Whitefield 13.9 KM

> Vidhana Soudha 5.6 KM

Clarence High School

St, Germains School

Bangalore East Railway Station 750 MTRS

Richards Park

Chinnaswamy Cricket Stadium Coles Park 1.5 KM 3.9 KM

Jaynagar

Indira Nagar

10.7 KM

10.8 KM

**BLR INT Airport** 33.3 KM

9 KM

Koramangala

1.3 KM

2.3 KM

**750 MTRS** 

Santosh Hospital 1.9 KM

Lake Side Medical and Health Centre 2.4 KM